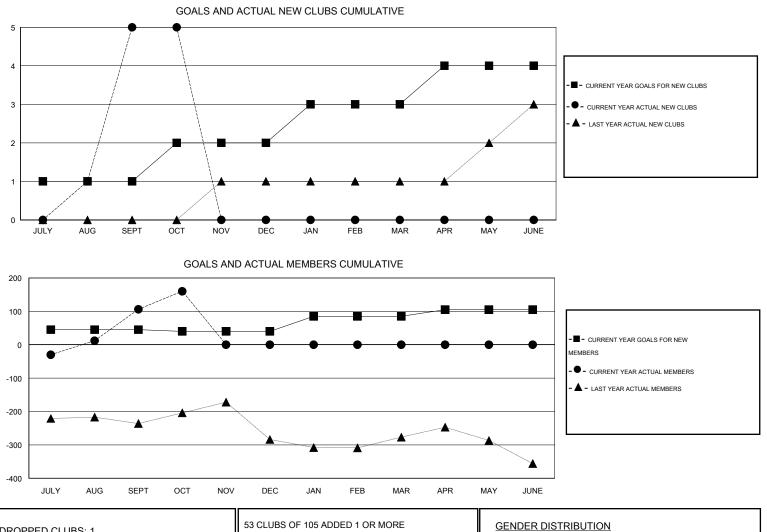

## Mahesh Pasqual GMT:

| GMT: Mahesh Pasqual LOCATION REP OF SI                      |                  |                   |                  |                  | RI LANKA                                                    |                      |                                     |                    | GMT CA 6            |
|-------------------------------------------------------------|------------------|-------------------|------------------|------------------|-------------------------------------------------------------|----------------------|-------------------------------------|--------------------|---------------------|
|                                                             |                  | Clubs             |                  |                  | Members                                                     |                      |                                     |                    |                     |
|                                                             | RESU             | LTS FOR 2016-2017 |                  |                  | RESULTS FOR 2016-2017                                       |                      |                                     |                    |                     |
| QUARTER                                                     | NEW CLUB<br>GOAL | NEW CLUBS         | DROPPED<br>CLUBS | NET<br>GAIN/LOSS | QUARTER                                                     | NEW MEMBER<br>GOAL   | CHARTER AND<br>NEW MEMBERS<br>ADDED | DROPPED<br>MEMBERS | NET<br>GAIN/LOSS    |
| JULY/AUG/SEPT<br>OCT/NOV/DEC<br>JAN/FEB/MAR<br>APR/MAY/JUNE | 1<br>1<br>1<br>1 | 5<br>0<br>0<br>0  | 0<br>1<br>0<br>0 | 5<br>-1<br>0     | JULY/AUG/SEPT<br>OCT/NOV/DEC<br>JAN/FEB/MAR<br>APR/MAY/JUNE | 45<br>-5<br>45<br>20 | 192<br>95<br>0<br>0                 | 86<br>41<br>0<br>0 | 106<br>54<br>0<br>0 |

| DROPPED CLUBS: 1 |     | 53 CLUBS OF 105 ADDED 1 OR MORE | GENDER DISTRIBUTION   |                |     |
|------------------|-----|---------------------------------|-----------------------|----------------|-----|
|                  |     | NEW MEMBERS                     | MALE                  | 2,191 (78.31%) |     |
|                  |     |                                 | FEMALE                | 607 (21.69%)   |     |
| DROPPED MEMBERS  |     |                                 |                       |                |     |
| DECEASED         | 3   | CLICK HERE FOR HEALTH           |                       |                |     |
| CLUB CANCELLED   | 21  | ASSESSMENT DATA                 | FAMILY UNIT MEMBERS   |                | 939 |
| OTHER            | 103 |                                 | HEAD OF HOUSEHOLD     |                | 445 |
| TOTAL            | 127 |                                 | NON-HEAD OF HOUSEHOLD |                |     |
|                  |     |                                 |                       |                |     |